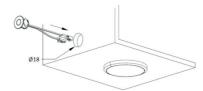

#### HOW TO INSTALL:

1. Install the switch in an opening of Ø18 mm.

2. Connect switch to transformer and light source.