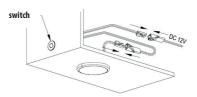

#### HOW TO INSTALL:

1. Install the switch in an opening of Ø18 mm.

2. Connect switch to transformer and light source.