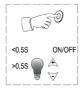

#### **HOW IT WORKS:**

Touch shortly (< 0.5 sec.) to turn the light source on or off.

Touch for a longer time (> 2 sec.) to dim or brighten the light source.

The product complies with the requirements of EU Directives and their transpositions into the national law. See the website at www.gtv.com.pl and the Declarations of Conformity for detailed information.