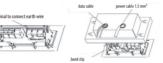

## **INSTALLATION STEPS:**

- Unscrew the two indicated screws (fig. 1)
- 2. Using screws, fix a bottom part of the case in the prepared place (acc. to the figure with dimensions), e.g. in the desktop (fig. 2)
- 3. In the product version without the power cord, connect the power cable 3 x 1.5 mm² (incl. earth wire) to power outlets, the metal case shall be connected to the earth terminal. Cable length shall enable easy opening of the unit (fig. 3) 4. The power strips equipped with data transmission ports and (banana) power sockets shall be connected using flexible cords that are suitable for specific socket type. (Fig 4)
- 5. Install the unit in the case and secure the screws carefully on both sides (fig. 5)
- 6. Adjust the length of all cables so that they do not obstruct the power strip opening movement and do not scrape a metal part of the case, locate the retaining plate and secure it with the screws (fig. 6)