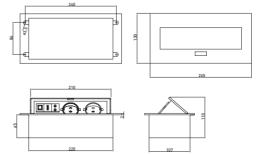

# ASSEMBLY DRAWING:

## **INSTALLATION STEPS:**

- Unscrew the two indicated screws (fig. 1)
- 2. Using screws, fix a bottom part of the case in the prepared place (acc. to the figure with dimensions), e.g. in the desktop (fig. 2)
- 3. In the product version without the power cord, connect the power cable 3 x 1.5 mm² (incl. earth wire) to power outlets, the metal case shall be connected to the earth terminal. Cable length shall enable easy opening of the unit (fig. 3) 4. The power strips equipped with data transmission ports and (banana) power sockets shall be connected using flexible cords that are suitable for specific socket type. (Fig 4)
- 5. Install the unit in the case and secure the screws carefully on both sides (fig. 5)
- 6. Adjust the length of all cables so that they do not obstruct the power strip opening movement and do not scrape a metal part of the case, locate the retaining plate and secure it with the screws (fig. 6)