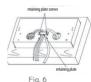

## **INSTALLATION STEPS:**

- Unscrew the two indicated screws (fig. 1)
- 2. Using screws, fix a bottom part of the case in the prepared place (acc. to the figure with dimensions), e.g. in the desktop (fig. 2)
- 3. In the product version without the power cord, connect the power cable 3 x 1.5 mm² (incl. earth wire) to power outlets, the metal case shall be connected to the earth terminal. Cable length shall enable easy opening of the unit (fig. 3) 4. The power strips equipped with data transmission ports and (banana) power sockets shall be connected using flexible cords that are suitable for specific socket type. (Fig 4)
- 5. Install the unit in the case and secure the screws carefully on both sides (fig. 5)
- 6. Adjust the length of all cables so that they do not obstruct the power strip opening movement and do not scrape a metal part of the case, locate the retaining plate and secure it with the screws (fig. 6)